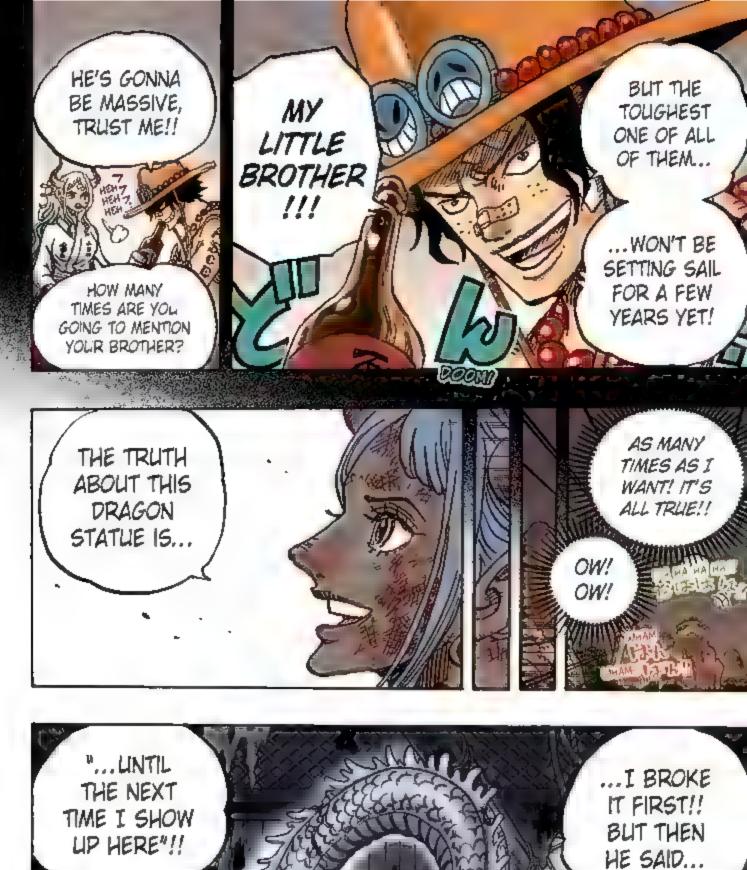

# Story . 55tb.

After two years of hard training, the Straw Hat pirates are back together, first at the Sabaody Archipelago and then through Fish-Man Island to their next stage: the New World!!

Luffy and crew ally with Momonosuke's faction in order to defeat Kaldo, one of the Four Emperors. They overcome hurdles to recruit allies for the raid, but the spy Kanjuro reveals his treachery and kidnaps Momonosuke. The allied

forces chase after him and decide to launch a sneak attack. With new powerful friends in tow, the raid on Onigashima begins!! While the Emperor's followers block the way on the Island, Kaido's daughter Yamato shows up and swears to fight on Luffy's side. The Red-Scabbards samural face off against Kaido on the roof of the castle, fighting to avenge their beloved Lord Oden. But Kaido steadily gains the upper hand... Luffy and others are heading for the roof too, but Kaido's henchman stand in their way.